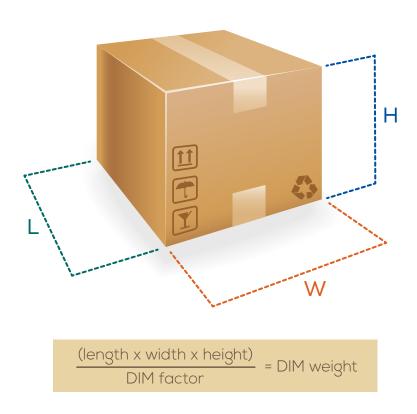

## Don't Forget About DIM Weight Pricing

When determining how much a shipment will cost you, it may come as a surprise that the actual weight of your package isn't necessarily the weight your package will be rated on. FedEx and UPS attempt to recoup the cost of the space your package takes up on their trucks by using what is known as dimensional (DIM) weight pricing.

To find your DIM weight, first calculate your cubic inches (length x width x height) and then divide that by 139 (the dimensional divisor). If it's higher than your actual weight, the dimensional weight is what you will be billed on. You don't want to get stuck paying for empty, unused space so make sure to size your packaging right. Don't use oversized boxes and consolidate orders when possible.